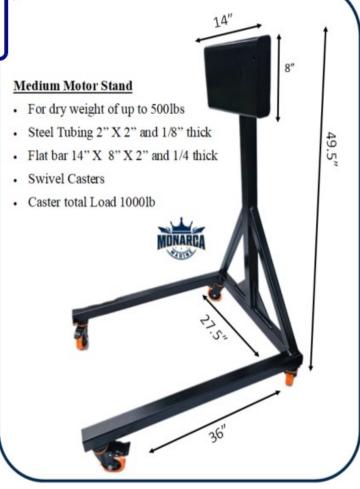

Painted in glossy enamel with a rust preventative finish, or any other color requested, includes swivel brake casters

customization available

As pictured \$325

The medium motor stand is tough and sturdy for your medium to large engines or 500lbs dry weight, sealed to avoid water intrusion and corrosion.

Painted in glossy enamel with a rust preventative finish, or any other color requested, includes swivel brake casters

As pictured \$575

customization available

The Large stand is perfect for your engines with a dry weight of up to 750lbs, sealed to avoid water intrusion and corrosion, and caster total load of 1000lbs