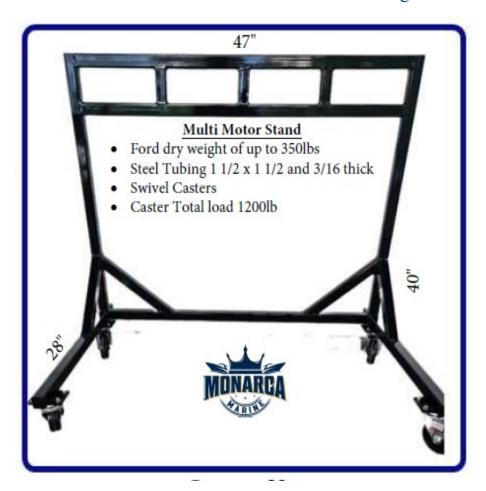

Painted in glossy enamel with a rust preventative finish, or any other color requested

As pictured \$900 customization available

The horizontal multi motor stand is perfect for multiple small HP engines, and is great for display purposes too.

Can hold 2-4 motors, up to 350lbs, sealed to avoid water intrusion and corrosion. Painted in glossy enamel with a rust preventative finish, or any other color requested

As pictured \$575 customization available