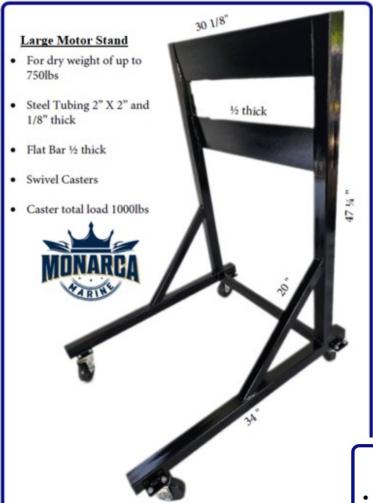

Painted in glossy enamel with a rust preventative finish, or any other color requested, includes swivel brake casters

As pictured \$575

customization available

The Large stand is perfect for your engines with a dry weight of up to 750lbs, sealed to avoid water intrusion and corrosion, and caster total load of 1000lbs

Painted in glossy enamel with a rust preventative finish, or any other color requested, includes swivel brake casters
As pictured \$675

customization available

The XL stand is perfect for your high performance engines, strong enough to hold 1300lbs, sealed to avoid water intrusion and corrosion.