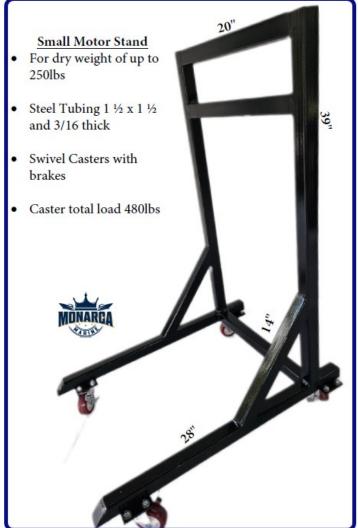

\*\*\* We offer discounts for multiple stand orders \*\*\*

The small motor stand is great for your smaller horse power engines, but still built sturdy and sealed to avoid water intrusion and corrosion.

Painted in glossy enamel with a rust preventative finish, or any other color requested, includes swivel brake casters

customization available

As pictured \$325

The medium motor stand is tough and sturdy for your medium to large engines or 500lbs dry weight, sealed to avoid water intrusion and corrosion.