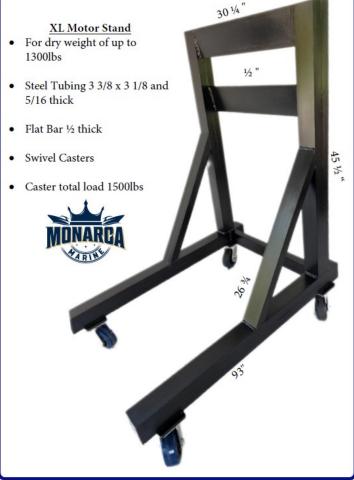

Painted in glossy enamel with a rust preventative finish, or any other color requested, includes swivel brake casters
As pictured \$675

customization available

The XL stand is perfect for your high performance engines, strong enough to hold 1300lbs, sealed to avoid water intrusion and corrosion.

Painted in glossy enamel with a rust preventative finish, or any other color requested

As pictured \$900 customization available

The horizontal multi motor stand is perfect for multiple small HP engines, and is great for display purposes too.