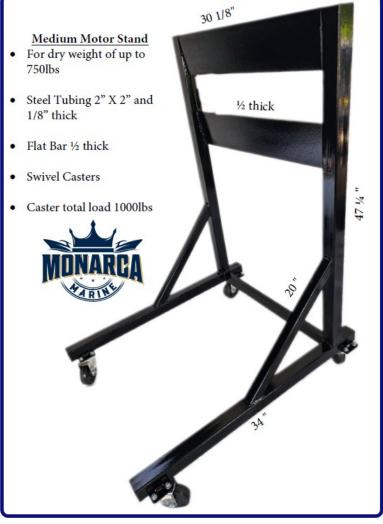

Painted in glossy enamel with a rust preventative finish, or any other color requested

As pictured \$250

customization available

The medium motor stand is tough and sturdy for your medium to large engines to about 225HP or 750lbs dry weight, sealed to avoid water intrusion and corrosion.

Painted in glossy enamel with a rust preventative finish, or any other color requested

As pictured \$400

customization available