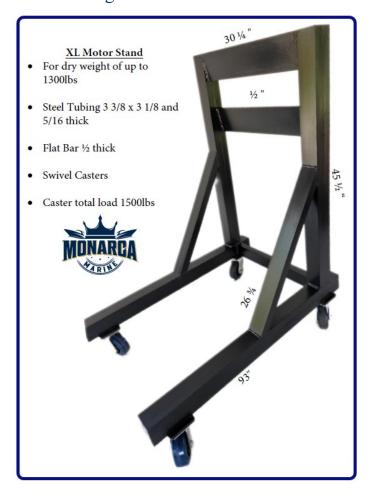

## Monarca Marine June 2023 Catalog

The XL stand is perfect for your heigh performance engines, strong enough to hold 1300lbs, sealed to avoid water intrusion and corrosion.

Painted in glossy enamel with a rust preventative finish, or any other color requested

As pictured \$800 customization available

The horizontal multi motor stand is perfect for multiple small HP engines, and is great for display purposes too.

Can hold 2-4 motors, up to 350lbs, sealed to avoid water intrusion and corrosion.