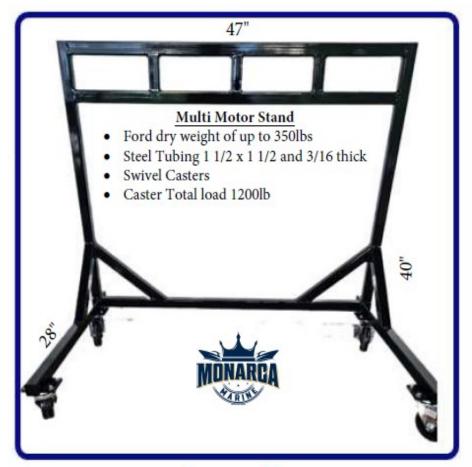

As pictured \$800 customization available

The horizontal multi motor stand is perfect for multiple small HP engines, and is great for display purposes too.

Can hold 2-4 motors, up to 350lbs, sealed to avoid water intrusion and corrosion.

Painted in glossy enamel with a rust preventative finish, or any other color requested

As pictured \$500 customization available