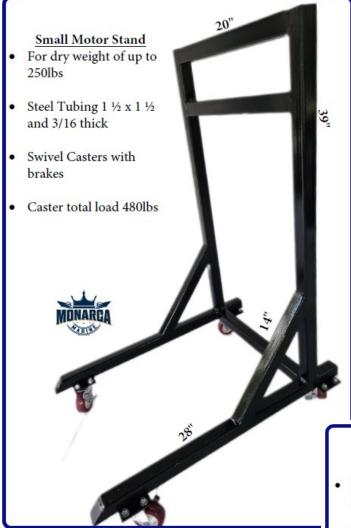

\*\*\* We offer discounts for multiple stand orders \*\*\*

The small motor stand is great for your smaller horse power engines, but still built sturdy and sealed to avoid water intrusion and corrosion.

Painted in glossy enamel with a rust preventative finish, or any other color requested

As pictured \$250

customization available

The medium motor stand is tough and sturdy for your medium to large engines to about 225HP or 750lbs dry weight, sealed to avoid water intrusion and corrosion.